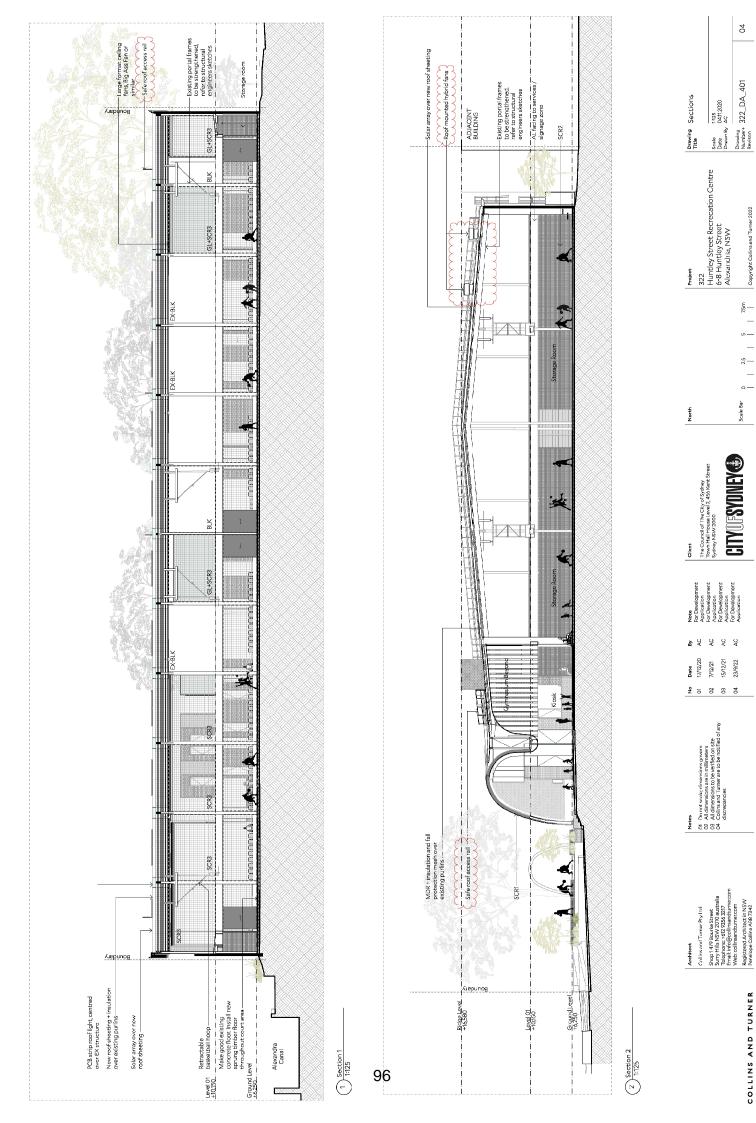

# **Selected Drawings**

Project 322 Huntley Street Recrecation Centre 6-8 Huntley Street Alexandria, NSW North

03

Drawing Number+ 322\_\_304 Scalo 1:50 Date Drawn By

Drawing Detailed Elevations Title

01 Do not scale; dimensions govern 02 All dimensions are in millimeters 03 All dimensions to be verified on site 04 Collins and Tuner are to be notified of any discrepancies

Collins and Turner Phy Ltd Architect

Shop 1.479 Bourke Street Surry Hills NSW 2010 australia Telephone: +612 9356.3217 Email: info@cofinsandturner.com Web; collinsandturner.com COLLINS AND TURNER

Client
The Council of The City of Sydney
Town Hall House level 2, 456 Kent Street
Sydney NSW 2000

No Date
Ot 17/12/20
O2 7/12/21
O3 23/9/22

Notes

Of Do not scale dimensions govern

Of All dimensions are in millimeters

Of All dimensions are in millimeters

Of All dimensions are in millimeters

of Collins and Linner are to be notified of any
discrepancies