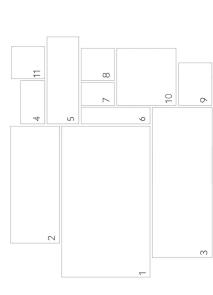

# External Signage Legend

- 1. Building identification sign, painted steel profiled
  - letters 400 H x 12,000 W Lighted from above
- 2. Site identification signage, finished to match brickwork substrate 800H x 2,000W Lighted from below
- Building operational signage, acrylic on aluminium 800 VV  $\times$  3,000 H No target lighting
- Way-finding totem signage, standard COS signage, aluminium substrate 450 W x 1,600 H Lighted from Below
- 5. Site identification signage, pairted steel profiled letters  $2,400 \text{ W} \times 4,000 \text{ H}$  Lighted from below