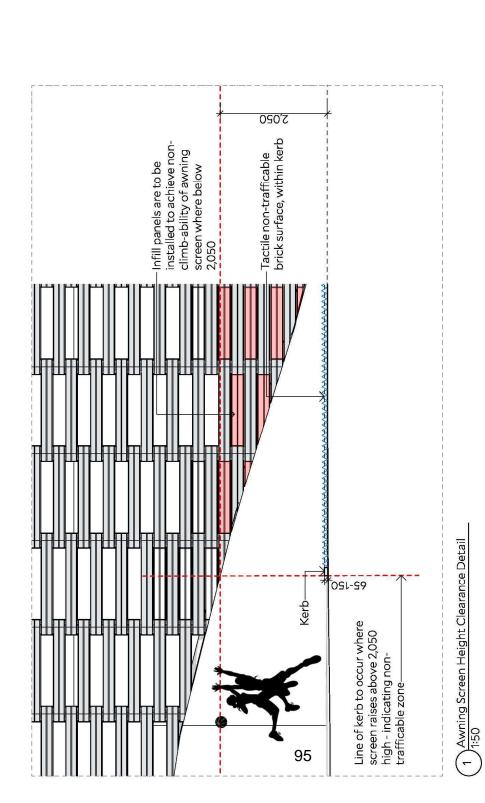

03

Drawing Detailed Elevations Title

Project 322 6-8 Huntley Stree: Alexandria, NSW

Detailed Elevation - Screen Head Height Clearance

02

322 307 04.05.21 AC Scale
Daze
Drawn by
Drawing
number +
revison

Cliant
The Council of The City of Sydney
Town Hall House Level 2,456 Kent Street
Sydney NSW 2000